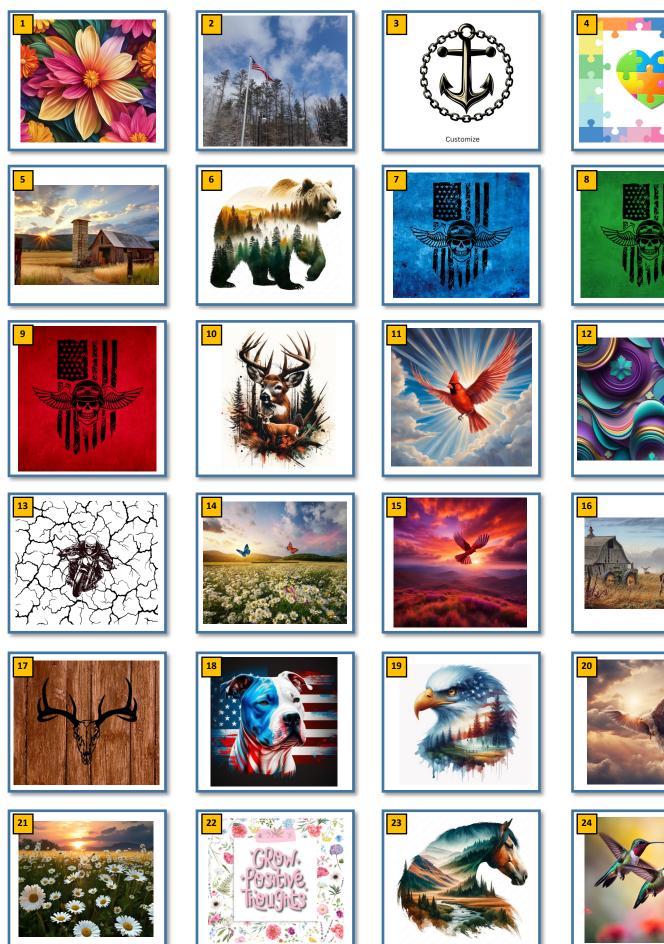

Greene Arc Staff: Specify which item(s) you wish to have customized AND with what title, if applicable.

Artwork/Photos We will add a background to some artwork (as necessary for it to stand out) on certain items if not specified.

## **Artwork/Photos**

We will add a background to some artwork (as necessary for it to stand out) on certain items if not specified.