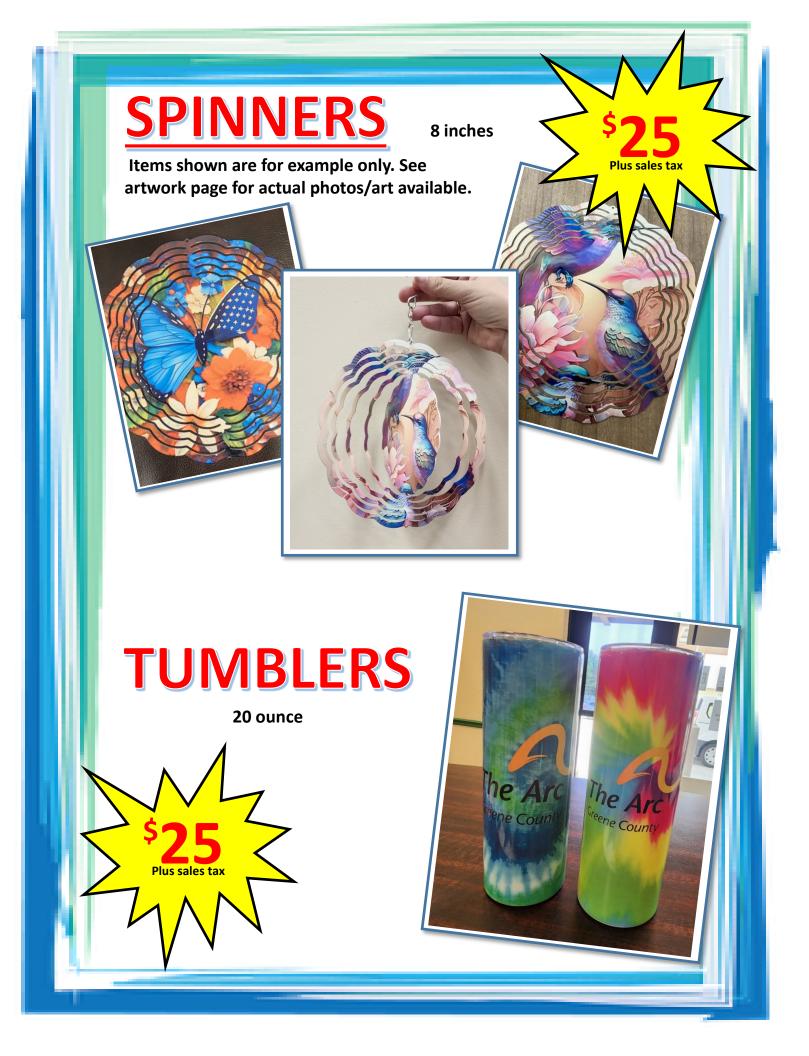

## INSTRUCTIONS

1) Choose item(s) you want and write on order form, along with the artwork/photo number you want on that item. (The Greene Arc logo will be added somewhere on ALL items. You *can specify location, if desired—see example at right\**) You may mix and match artwork/backgrounds (where that will work) on the item you choose. For example: a photo background with wording on top would work.

- All photos were taken by individuals in our Photo Club. -

All sales are final—no returns

| □ ITEM(S) ORDERED         |              |              |                     | DELIVERED             |
|---------------------------|--------------|--------------|---------------------|-----------------------|
| <u>Order Form</u>         | —Please Pl   | rint Legibly | / Fill Out Comp     | <b>oletely</b> (5/25) |
| Name:                     | Phone:       |              |                     |                       |
| Address:                  | Email:Email: |              |                     |                       |
| Prices reflect sales tax. |              |              |                     |                       |
| 🗆 Tumbler (\$26.50)       | Art #:       | Size:        | Qty: @ \$26.!       | 50 =                  |
| 🗆 Spinner (\$26.50)       | Art #:       | Size:        | Qty: @ \$26.        | 50 =                  |
|                           |              |              | Extra Artwork @ \$5 | .00 =                 |
|                           |              |              | Paid <b>TOT</b>     | AL: \$                |
| Special Requests/Instruc  | tions:       |              |                     |                       |
|                           |              |              |                     |                       |
|                           |              |              |                     |                       |